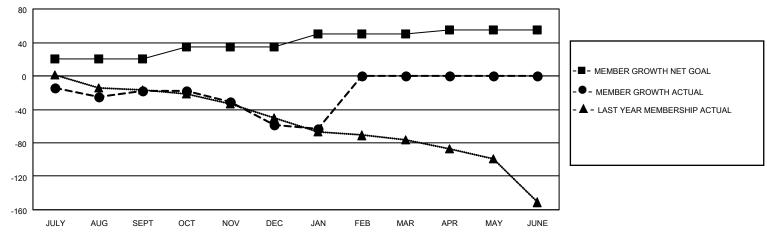

### GOALS AND ACTUAL MEMBERS CUMULATIVE

| DROPPED CLUBS: 0 |     | 22 CLUBS OF 70 ADDED 1 OR MORE<br>NEW MEMBERS | GENDER DISTRIBUTION  MALE 1,273 (67.07%) |              |     |
|------------------|-----|-----------------------------------------------|------------------------------------------|--------------|-----|
| DROPPED MEMBERS  |     |                                               | FEMALE                                   | 625 (32.93%) |     |
| DECEASED         | 20  | CLICK HERE FOR CUMULATIVE                     | TOTAL FAMILY UNIT MEMBERS                |              | 375 |
| CLUB CANCELLED 0 |     | MEMBERSHIP DATA                               |                                          |              | 192 |
| OTHER            | 93  |                                               | FAMILY MEMBERS PAYING HALF DUES          |              | 192 |
| TOTAL            | 113 |                                               | 000                                      |              |     |

## DIstrict 43 K

| Clubs         |               |             |               | Members               |                         |                         |                                                    |  |
|---------------|---------------|-------------|---------------|-----------------------|-------------------------|-------------------------|----------------------------------------------------|--|
|               | RESULTS FOR   | R 2020-2021 |               | RESULTS FOR 2020-2021 |                         |                         |                                                    |  |
| QUARTER       | NEW CLUB GOAL | NEW CLUBS   | DROPPED CLUBS | QUARTER MEM           | MBER GROWTH NET<br>GOAL | MEMBER GROWTH<br>ACTUAL | DROPPED<br>MEMBERS ACTUAL<br>(including transfers) |  |
| JULY/AUG/SEPT | 1             | 0           | 0             | JULY/AUG/SEPT         | 20                      | 20                      | 34                                                 |  |
| OCT/NOV/DEC   | 0             | 0           | 0             | OCT/NOV/DEC           | 15                      | 31                      | 69                                                 |  |
| JAN/FEB/MAR   | 1             | 0           | 0             | JAN/FEB/MAR           | 15                      | 6                       | 10                                                 |  |
| APR/MAY/JUNE  | 1             | 0           | 0             | APR/MAY/JUNE          | 5                       | 0                       | 0                                                  |  |