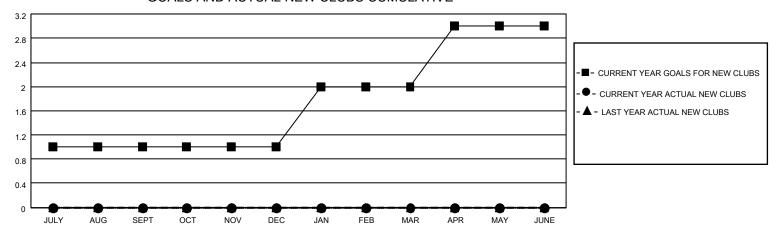

### GOALS AND ACTUAL NEW CLUBS CUMULATIVE

## DIstrict 43 K

| Clubs         |               |             |               | Members               |                         |                         |                                                    |  |
|---------------|---------------|-------------|---------------|-----------------------|-------------------------|-------------------------|----------------------------------------------------|--|
|               | RESULTS FOR   | R 2020-2021 |               | RESULTS FOR 2020-2021 |                         |                         |                                                    |  |
| QUARTER       | NEW CLUB GOAL | NEW CLUBS   | DROPPED CLUBS | QUARTER MEM           | MBER GROWTH NET<br>GOAL | MEMBER GROWTH<br>ACTUAL | DROPPED<br>MEMBERS ACTUAL<br>(including transfers) |  |
| JULY/AUG/SEPT | 1             | 0           | 0             | JULY/AUG/SEPT         | 20                      | 20                      | 34                                                 |  |
| OCT/NOV/DEC   | 0             | 0           | 0             | OCT/NOV/DEC           | 15                      | 31                      | 69                                                 |  |
| JAN/FEB/MAR   | 1             | 0           | 0             | JAN/FEB/MAR           | 15                      | 6                       | 10                                                 |  |
| APR/MAY/JUNE  | 1             | 0           | 0             | APR/MAY/JUNE          | 5                       | 0                       | 0                                                  |  |